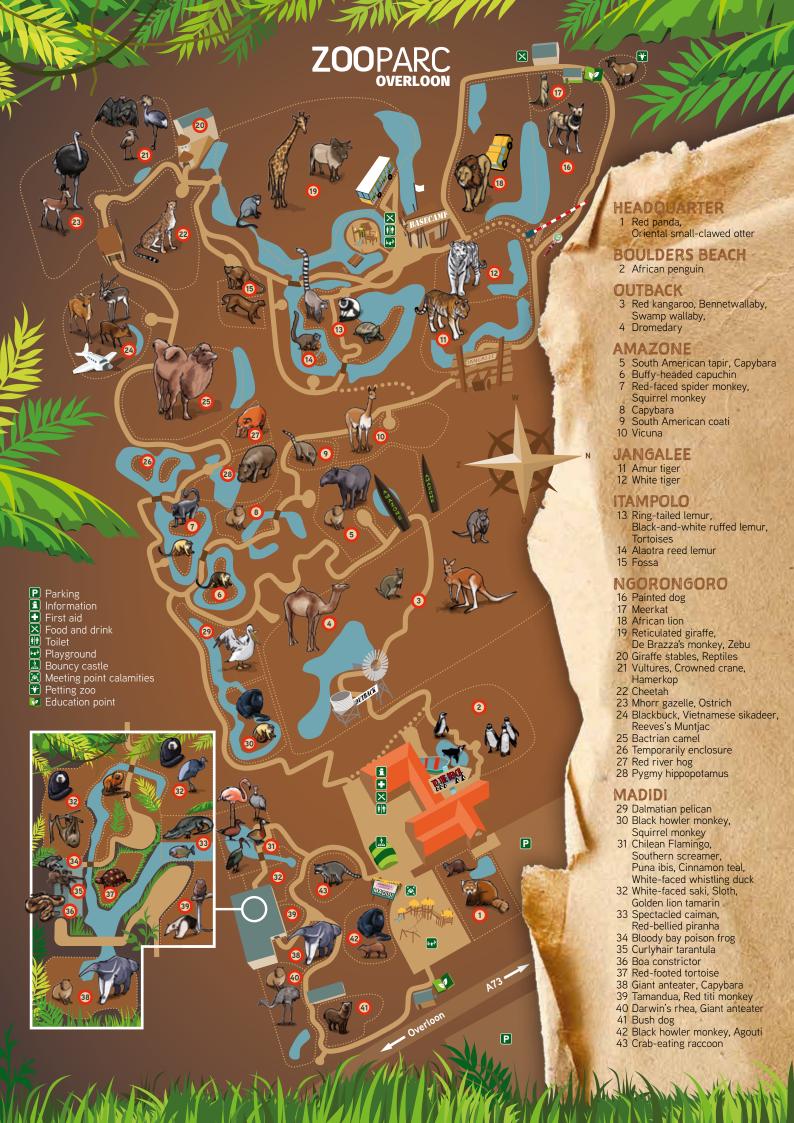

## Are you coming along on an Expedition?

Go on a voyage of discovery in ZooParc Overloon like a true explorer, and find out where the cheetahs, tigers, apes and many more animal species live. During the expedition, you have to execute assignments in order to complete your journey. But be careful, because the lions may be on the lurk...

# Psst... Are you interested in an Expedition pass?

Use your day ticket today to get a high discount on an Expedition pass. This pass will not only allow you to go on expeditions for a whole year, but you will also be able to benefit from many extras!



## Park Regulations

## Opening hours

January 1 to April 30 10:00 am - 5:00 pm May 1 to October 31 09:30 am - 5:30 pm November 1 to December 31 10:00 am - 5:00 pm

**ZOO DAY PROGRAM** 

### **Emergenc